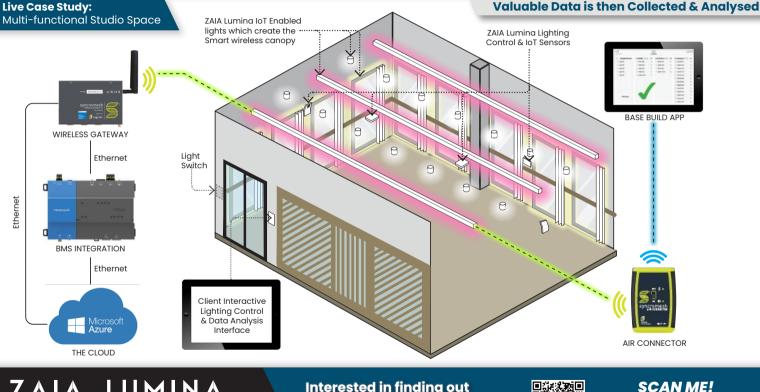

# **HOW DOES IT WORK?**

### **Quick & Easy Installation**

Syncromesh wireless gateway is installed into the switchboard room of the building.

**NEW BUILD & RETRO-FIT:** ZAIA Lumina IoT enabled luminaries are installed.

All IoT Luminaries, switches and sensors are wirelessly programmed via Bluetooth using the base-build app and air connector.