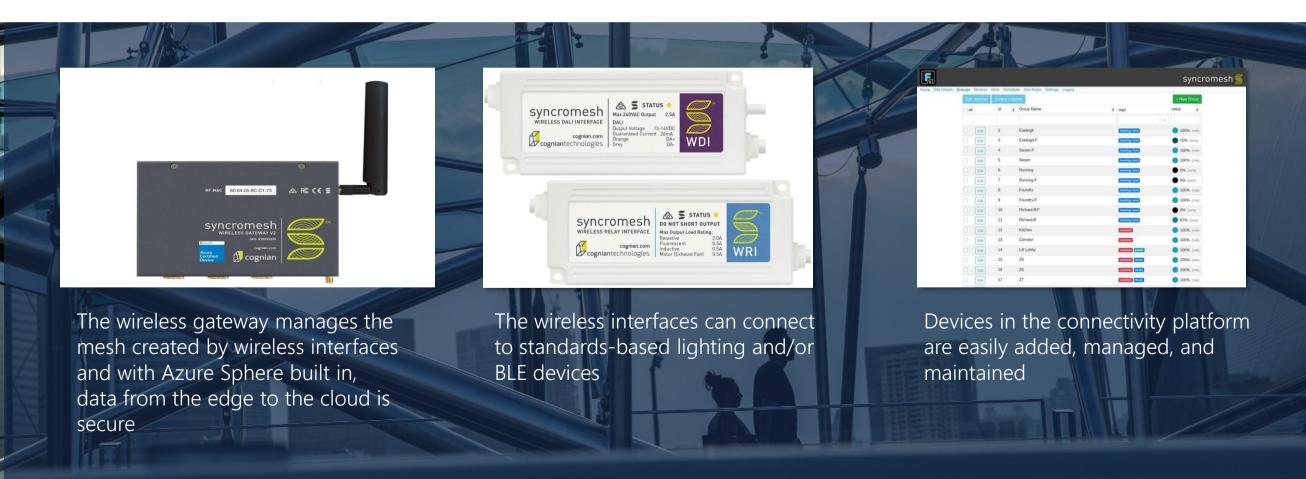

## Azure Sphere inside

Cognian's Syncromesh components help you quickly and easily convert existing or new buildings into human-centric smart spaces with minimum build-out cost and no disruptions to tenants.

Our wireless mesh requires only power and utilizes Azure Sphere to create a secure and scalable IoT connectivity platform for any smart building use case solution

Mirvac seeks to securely enhance and future-proof buildings