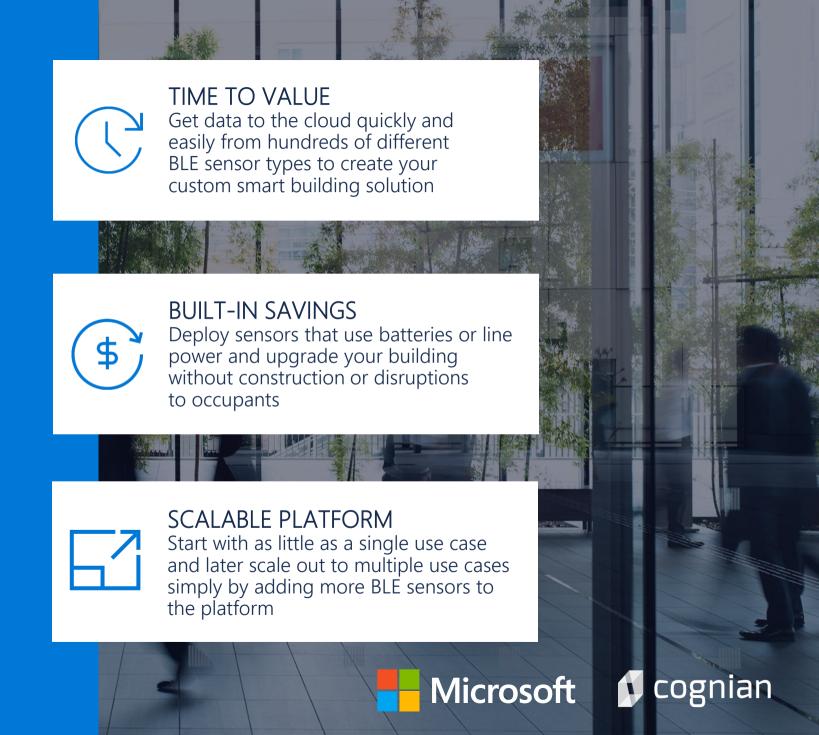

## Transform buildings into smart spaces with Syncromesh®

Quickly and securely create smart buildings with a wireless sensor mesh protected by Azure Sphere

## Azure Sphere inside

Cognian's Syncromesh components help you quickly and easily convert existing or new buildings into human-centric smart spaces with minimum build-out cost and no disruptions to tenants.

Our wireless mesh requires only power and utilizes Azure Sphere to create a secure and scalable IoT connectivity platform for any smart building use case solution

Mirvac seeks to securely enhance and future-proof buildings