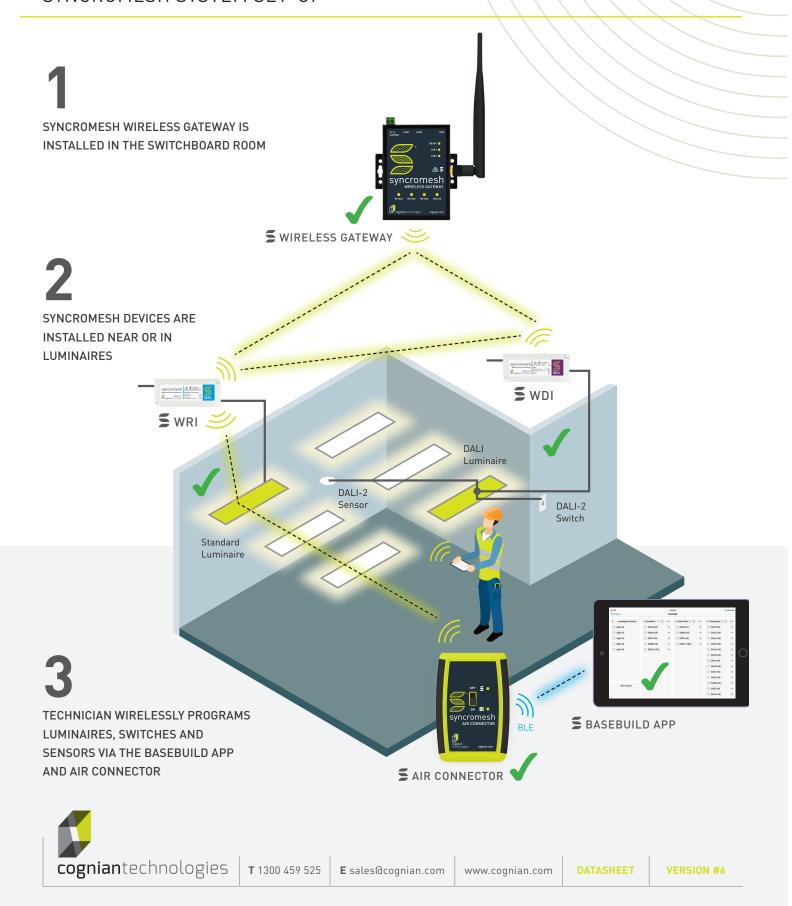

| DALI 2 Compatible                 |
| Switches              | Clipsal DALI                      |
|                       | DALI 2 Compatible                 |
| Syncromesh WRI        | Relay switched control            |
| PHYSICAL              |                                   |
| WxHxD                 | 79 x 117 x 18 mm                  |
| Casing                | Moulded Plastic                   |
| ENVIRONMENT           |                                   |
| Operating Temperature | 0 - 50°C                          |
| COMPLIANCE            |                                   |
| RCM                   |                                   |

Due to continuous improvements and innovations, specifications may change without notice.

## syncromesh ≶

#### SYNCROMESH SYSTEM SET-UP