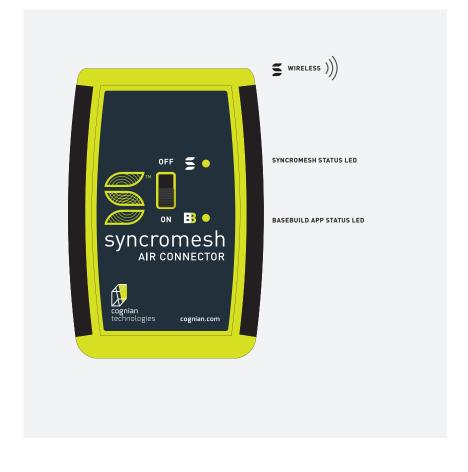

#### SYNCROMESH LED COLOUR KEY:

- Air Connector has not found a Syncromesh network.
- Air Connector has found a nearby Syncromesh network.
- Blinking. Batteries are low.

#### BASEBUILD LED COLOUR KEY:

- Power is on, Air Connector is not paired to a BaseBuild app.
- Power is on, Air Connector is paired to a BaseBuild app.
- Blinking. Air Connector is communicating with the Syncromesh network.