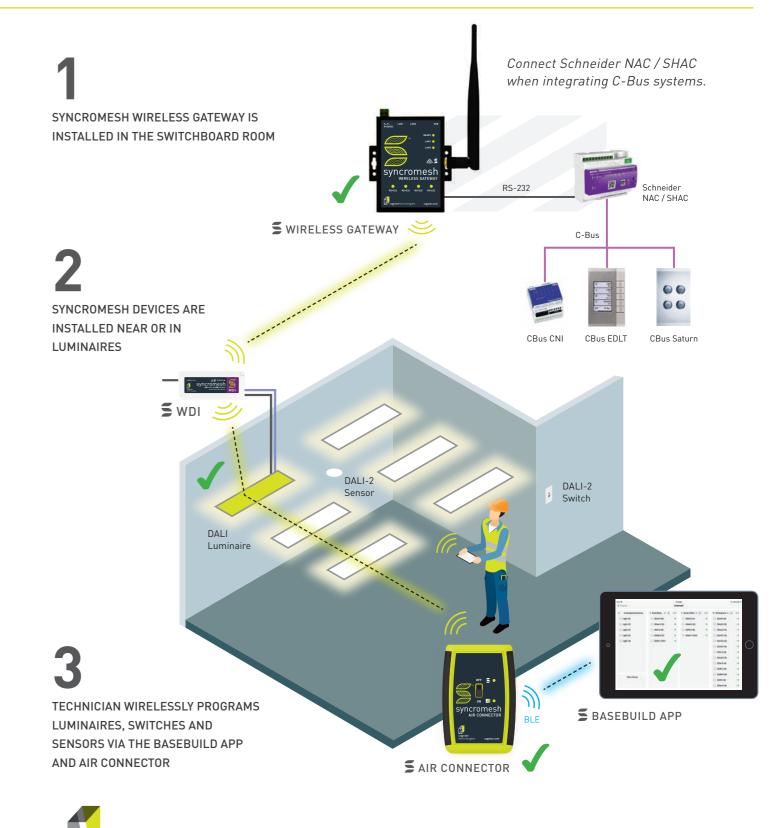

### A SYNCROMESH INTEGRATED SYSTEM

Syncromesh is a two-way wireless integrated system, designed for the density and scalability needs of large commercial environments.

Syncromesh wireless tools make it easy to set up and configure whole buildings.

#### SYNCROMESH KEY BENEFITS:

- Configure luminaires, switches and sensors directly from the BaseBuild app without wi-fi or internet.
- Eliminate time wasted due to costly cabling errors. Without control system wires, the system integrator has total freedom to wirelessly group lights.
- Drastically speed up configuration time. DALI addressing is performed in parallel across thousands of devices in an instant.
- Lights are sorted and identified quickly by their physical location.
- Field control cabling no longer needs to be documented, as control cables do not exist.
- Creates a wireless canopy for tracking and location services.