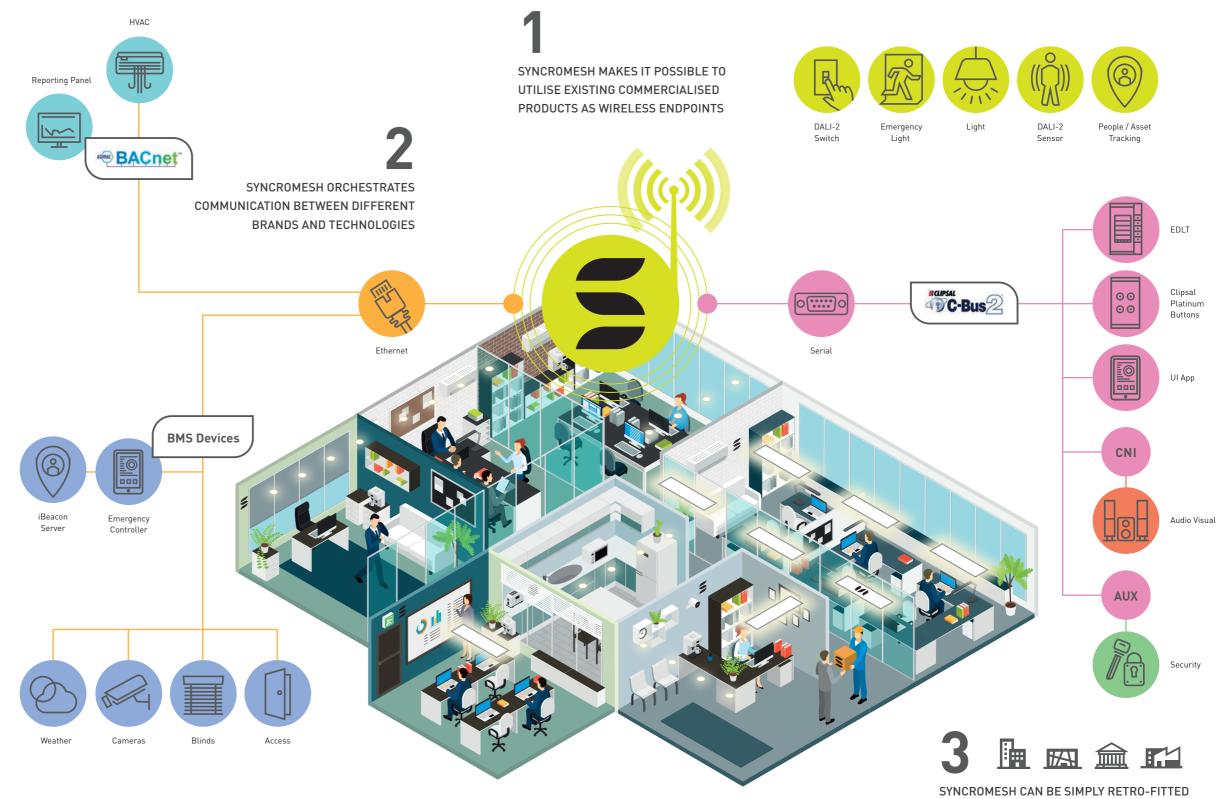

### A SYNCROMESH INTEGRATED SYSTEM

Syncromesh is a two-way wireless integrated system, designed for the density and scalability needs of large commercial environments.

Syncromesh wireless tools make it easy to set up and configure whole buildings.

syncromesh ≶

INTO EXISTING BUILDINGS OR INCORPORATED INTO NEW STRUCTURES